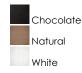

### PRODUCT DESCRIPTION

This casual collection of lighting features hand formed shades of fiber twine coated with a polyurethane material for strength and durability. The resilience of the construction makes It suitable for damp locations and the Ideal lighting for covered patios and outdoor living spaces. With the Integrated LED, this collection is a perfect combination of style and security lighting.



# **MEASUREMENTS**

DIMENSION : 20.25" W x 11" H

MAX OAH : 141" OAH

HANGING WEIGHT : 5.93 lb

### **LAMPING**

INPUT VOLTAGE : 120V LUMENS : 840 Rated

BULB : 1 x 12W LED PCB Integrated , 12W Total

BULB INCLUDED : (Integrated)
DIMMABLE : Triac CL
CRI : 80+ CRI
COLOR\_TEMP : 3000K

#### **FINISHES OPTION**



# MATERIAL

Hemp Rope, Acrylic

# RATINGS

cETLus

Damp Location



## ADDITIONAL

OPERATING TEMPERATURE: -20°C (-4°F), 40°C (104°F)

Always consult a qualified electrician before installing any lighting product.



WESTERN DISTRIBUTION CENTER (HEADQUARTER)
253 NORTH VINELAND AVE I CITY OF INDUSTRY, CA 91746

# EASTERN DISTRIBUTION CENTER

4200 SHIRLEY DR. I ATLANTA, GA 30336

P. 626.956.4200 | F. 626.956.4225 | maximlighting.com