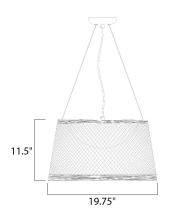

# **MEASUREMENTS**

DIMENSION : 20.25" W x 11" H

MAX OAH : 141" OAH

HANGING WEIGHT : 5.93 lb