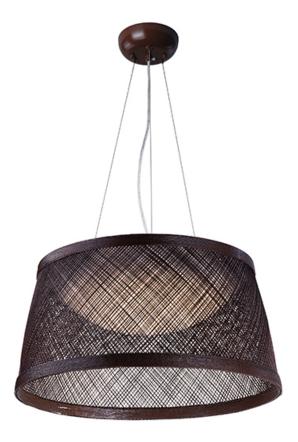

### PRODUCT DESCRIPTION

This casual collection of lighting features hand formed shades of fiber twine coated with a polyurethane material for strength and durability. The resilience of the construction makes It suitable for damp locations and the Ideal lighting for covered patios and outdoor living spaces. With the Integrated LED, this collection is a perfect combination of style and security lighting.

# MATERIAL

Hemp Rope, Acrylic