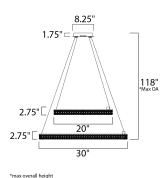

# **MEASUREMENTS**

DIMENSION : 30" L x 30" W x 2.75" H

MAX OAH : 118" OAH

CANOPY : 8.25" W x 1.75" H x 8.25" L

HANGING WEIGHT : 16.71 lb

LAMPING

INPUT VOLTAGE : 120V

LUMENS : 1,680 Rated