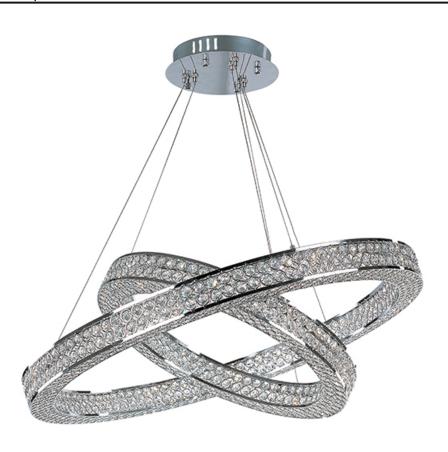

### PRODUCT DESCRIPTION

Frames of metal rings encased with Beveled Crystal Jewels, are finished in Polished Chrome. Suspended by cables as if floating In air, these rings cast rainbows of light when illuminated by the Integrated LED.