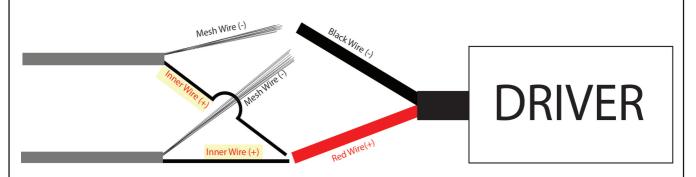

## STEP 2a.

If wire was cut while adjusting the height, please note the wire consist of an outer mesh (-) and inner wire (+). Strip wire to expose inner wires(+), then separate mesh (-) from inner wire (+).

**Pendant Wires** 

**Driver Wires** 

| Pendant       | Driver          |
|---------------|-----------------|
| InnerWire (+) | DriverRed (+)   |
| OuterMesh (-) | DriverBlack (-) |

2b.

1. Connect both MESH (-) wire from each ring together. Connect Mesh to the Black wire.

2. Connect both INNER (+), wire together. Connect INNER(+) wires to the Red wire