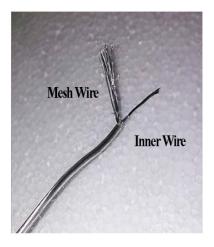

## STEP 2a.

If wire was cut while adjusting the height, please note the wire consist of an outer mesh (-) and inner wire (+). Strip wire to expose inner wires(+), then separate mesh (-) from inner wire (+).

**Pendant Wires** 

**Driver Wires** 

| Pendant       | Driver          |
|---------------|-----------------|
| InnerWire (+) | DriverRed (+)   |
| OuterMesh (-) | DriverBlack (-) |

2b.

1. Connect both MESH (-) wire from each ring together. Connect Mesh to the Black wire.