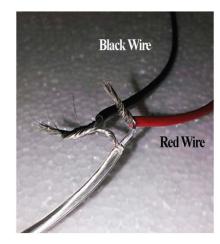

## STEP 2a.

If wire was cut while adjusting the height, please note the wire consist of an outer mesh (-) and inner wire (+). Strip wire to expose inner wires(+), then separate mesh (-) from inner wire (+).

**Pendant Wires** 

**Driver Wires** 

| Pendant       | Driver          |
|---------------|-----------------|
| InnerWire (+) | DriverRed (+)   |
| OuterMesh (-) | DriverBlack (-) |

2b.

1. Connect both MESH (-) wire from each ring together. Connect Mesh to the Black wire.

2. Connect both INNER (+), wire together. Connect INNER(+) wires to the Red wire