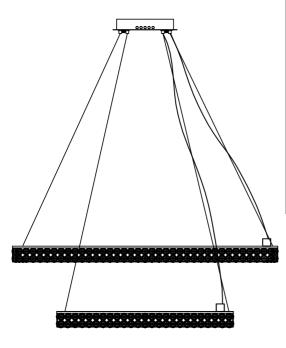

## STEP 2a.

If wire was cut while adjusting the height, please note the wire consist of an outer mesh (-) and inner wire (+). Strip wire to expose inner wires(+), then separate mesh (-) from inner wire (+).

**Pendant Wires** 

**Driver Wires** 

| Pendant       | Driver          |
|---------------|-----------------|
| InnerWire (+) | DriverRed (+)   |
| OuterMesh (-) | DriverBlack (-) |

2b.

1. Connect both MESH (-) wire from each ring together. Connect Mesh to the Black wire.

2. Connect both INNER (+), wire together. Connect INNER(+) wires to the Red wire