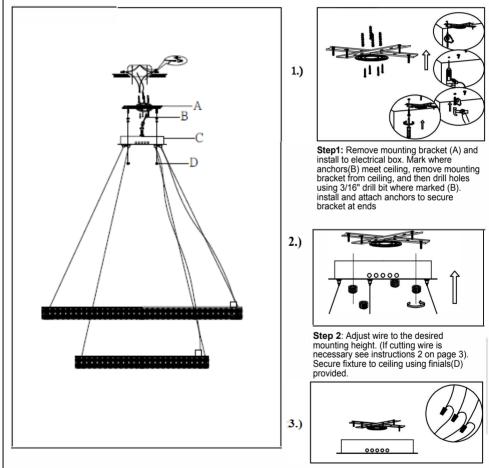

Locate all hardware & components before discarding packaging

Cleaning & Care:
Clean with a soft and a mild Detergent.
Do not use Abrasive cleaner

**Step3:** Wire fixture to wire in outlet box. Black is live, White is neutral and Copper is ground.