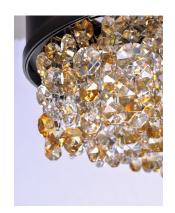

## PRODUCT DESCRIPTION

A sea of crystal strands suspend from within drums of steel which are finished in your choice of Bronze with Scotch crystal or Polished Chrome with Mirror Smoke crystal. Hidden inside the drum is a powerful dimmable LED source which has the crystals dancing in the night without any glare in your eyes.

#### **GLASS**

Scotch Crystal SH