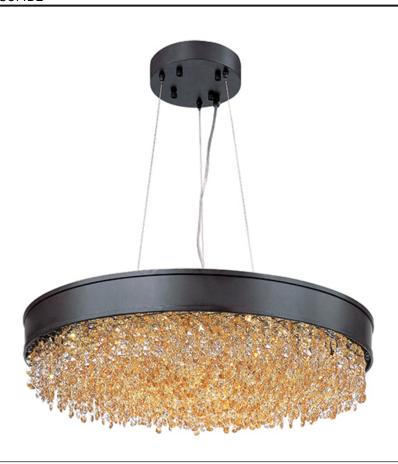

## PRODUCT DESCRIPTION

A sea of crystal strands suspend from within drums of steel which are finished in your choice of Bronze with Scotch crystal or Polished Chrome with Mirror Smoke crystal. Hidden inside the drum is a powerful dimmable LED source which has the crystals dancing in the night without any glare in your eyes.

## MATERIAL

Stainless steel + Crystal