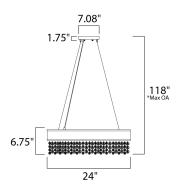

\*max overall height

### **MEASUREMENTS**

DIMENSION : 24" L x 24" W x 6.75" H

: 118" OAH MAX OAH

CANOPY : 7.08" W x 1.57" H x 7.08" L

HANGING WEIGHT : 33 lb