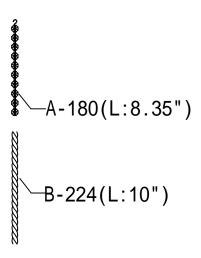

## Installation Instructions Model 39705CLPC

- 1. Turn breaker off for circuit on outlet where fixture is to be installed.
- 2. Install mounting bracket to electrical box.
- 3. Wire fixture to wires in outlet box. Green wire is for Ground.
- 4. Install fixture to bracket and tighten 2 nuts so that fixture meets the ceiling.
- 5. Install inner crystal strings A to metal loops on bottom. It is recommended to use glove included and not touch crystal with bare fingers
- 6. Install 40 watt G9 xenon bulbs by gently pushing into socket. (Caution: Xenon bulbs get very hot and may burn you. Always make sure bulbs are off for a minimum 10 minutes before handling)