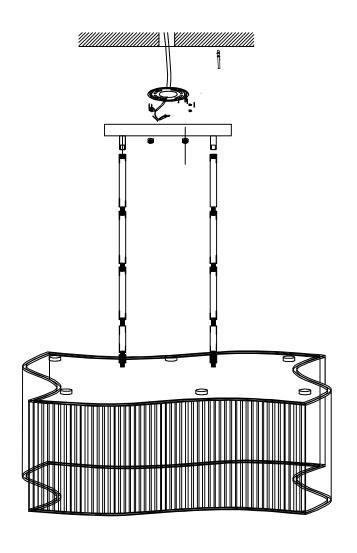

## Installation Instructions Model 39705CLPC

- 1. Turn breaker off for circuit on outlet where fixture is to be installed.
- 2. Install mounting bracket to electrical box.
- 3. Wire fixture to wires in outlet box. Green wire is for Ground.
- 4. Install fixture to bracket and tighten 2 nuts so that fixture meets the ceiling.
- 5. Install inner crystal strings A to metal loops on bottom. It is recommended to use glove included and not touch crystal with bare fingers
- 6. Install 40 watt G9 xenon bulbs by gently pushing into socket. (Caution: Xenon bulbs get very hot and may burn you. Always make sure bulbs are off for a minimum 10 minutes before handling)