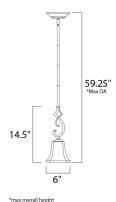

**MEASUREMENTS** 

**DIMENSION** : 6" L x 6" W x 14.5" H

MAX OAH : 59.25" OAH HANGING WEIGHT : 3.52 lb

**LAMPING** 

INPUT VOLTAGE : 120V

**LUMENS** : 1,150 Rated

BULB : 1 x 60W Incandescent E26 Medium , 60W Total