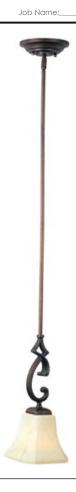

## **PRODUCT DESCRIPTION**

Tapered metal ribbons forged into a flowing form and finished in a heavy textured Rustic Burnished finish. The beveled soft square Frost Lichen shades enhance this bold and masculine look.

#### **FINISHES OPTION**

Rustic Burnished

### **GLASS**

Frost Lichen FL