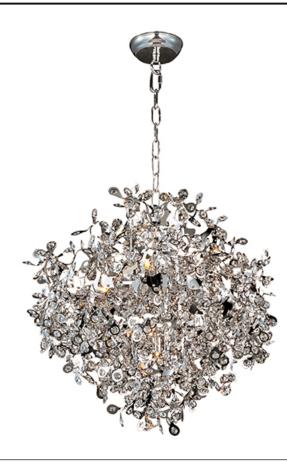

## PRODUCT DESCRIPTION

The Comet collection's Polished Chrome and thousands of Beveled Glass Crystals creates countless reflective surfaces that delicately and boldly illuminate with its xenon light source.

#### **FINISHES OPTION**

Polished Chrome

## **GLASS**

Beveled Crystal BC

### MATERIAL

Stainless Steel, Crystal