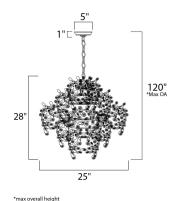

# **MEASUREMENTS**

DIMENSION : 25" L x 25" W x 28" H

MAX OAH : 120" OAH

CANOPY : 5" W x 1" H x 5" L

: 18.7 lb HANGING WEIGHT