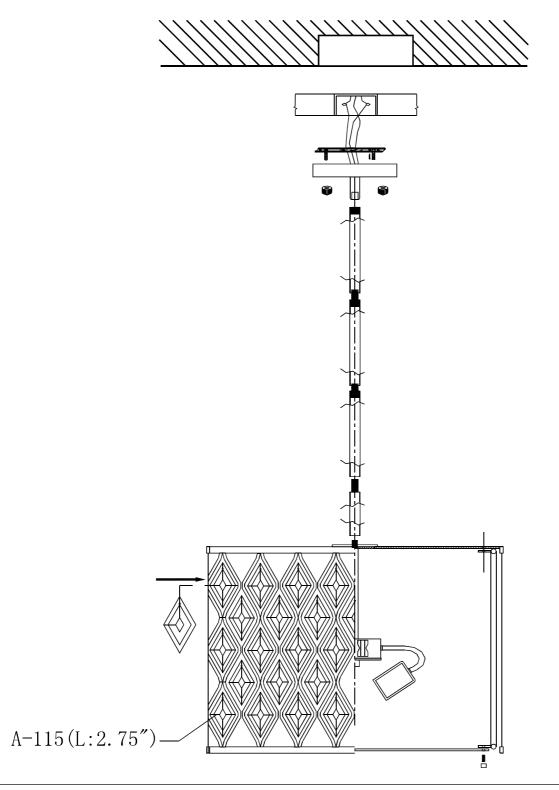

## Installation Instructions Model 21455OFGS

- 1.Turn breaker off for circuit on outlet where fixture is to be installed.
- 2.Remove mounting bracket from fixture and install to electrical box
- 3.Thread wires through combination of stems to give desired height
- 4. Thread stems onto top of fixture and attach other end to canopy swivel
- 5. Wire fixture to wires in outlet box. Green wire is for Ground.
- 6.Install fixture to bracket and tighten 2 nuts so that fixture meets the ceiling.
- 7.Install maximum 3 x 100 watt bulbs into socket
- 8.Install acrylic diffuser to bottom of fixture and tighten with screw caps.