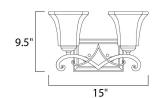

#### **MEASUREMENTS**

DIMENSION : 15" W x 9.5" H x 7.5" Ext **BACK PLATE** : 7.75" W x 5.25" H x 6.5" HCO

: 5.28 lb HANGING WEIGHT