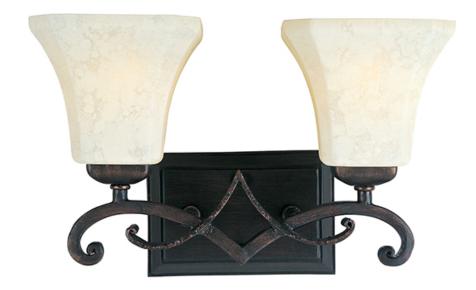

#### PRODUCT DESCRIPTION

Tapered metal ribbons forged into a flowing form and finished in a heavy textured Rustic Burnished finish. The beveled soft square Frost Lichen shades enhance this bold and masculine look.

#### **FINISHES OPTION**

Rustic Burnished

#### **GLASS**

Frost Lichen FL