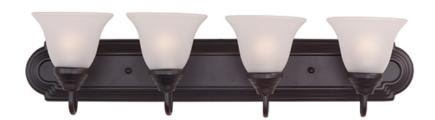

7.90 lb 8.07" 6.89" 32.09"

 Master Pack Qty
 UPC
 UPS

 1.0000
 783209103665
 Yes

Finish:

Oil Rubbed Bronze OI

Glass:

Frosted FT

Material: