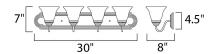

Quantity:

Measurements:

 Height
 Width
 Extension

 7.00"
 30.00"
 8.00"

 BP Height
 BP Width

 4.38"
 26.38"

**Hanging Weight** 

6.80 lb