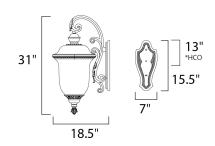

# **MEASUREMENTS**

DIMENSION : 14" W x 31" H x 18.5" Ext BACK PLATE : 7" W x 15.5" H x 13" HCO

HANGING WEIGHT : 11.9 lb

\*height from the top of the fixture to the center of the outlet