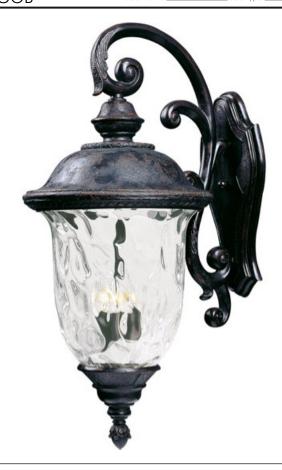

## PRODUCT DESCRIPTION

Maxim Lighting's Carriage House VX Collection is made with Vivex, a material twice the strength of resin, is non-corrosive, UV resistant and backed with a 5-Year Limited Warranty. Carriage House VX features our Oriental Bronze finish and Water Glass.

## GLASS

Water Glass WG