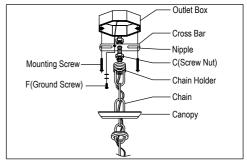

1.Install top loop A to center stem and attach appropriate amount of chain to loop to achieve desired mounting height. Thread wire through every 3rd loop of chain.

2. Remove ring from loop and slide down chain.

Place canopy onto chain and let slide to top of fixture.

Install nipple and cross bar into top of chain loop

Thread wire through loop and nipple.

Install mounting bar to outlet box.

3. Wire fixture wire leads to outlet box wires. Wire copper ground wire from fixture to ground from outlet box. Pull canopy and screw ring up chain to ceiling and tighten securely.