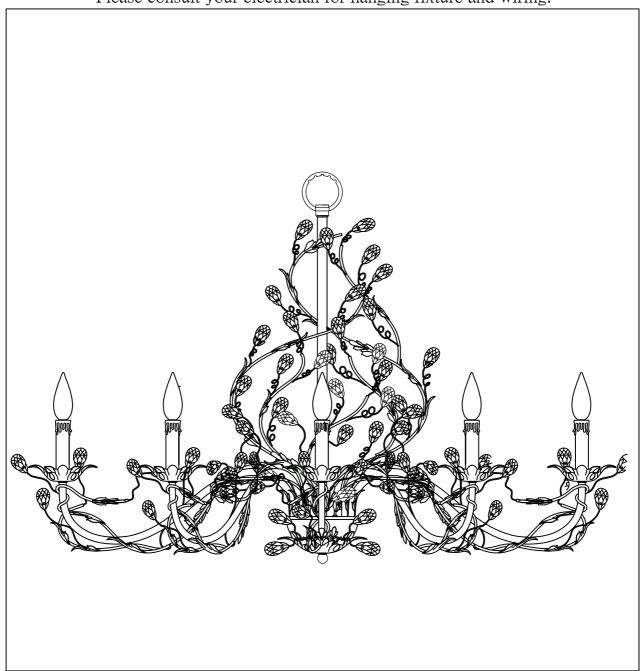

PRODUCT NAME: Elegante,6lt chandelier

ITEM NUMBER: 2851

Please consult your electrician for hanging fixture and wiring.

Bulb(not included): 6-60 Watt Max Candelabra Base Bulb

Locate all hardware & components before discarding packaging