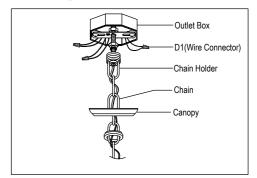

Place canopy onto chain and let slide to top of fixture.

Install nipple and cross bar into top of chain loop

Thread wire through loop and nipple.

Install mounting bar to outlet box.

3. Wire fixture wire leads to outlet box wires. Wire copper ground wire from fixture to ground from outlet box. Pull canopy and screw ring up chain to ceiling and tighten securely.