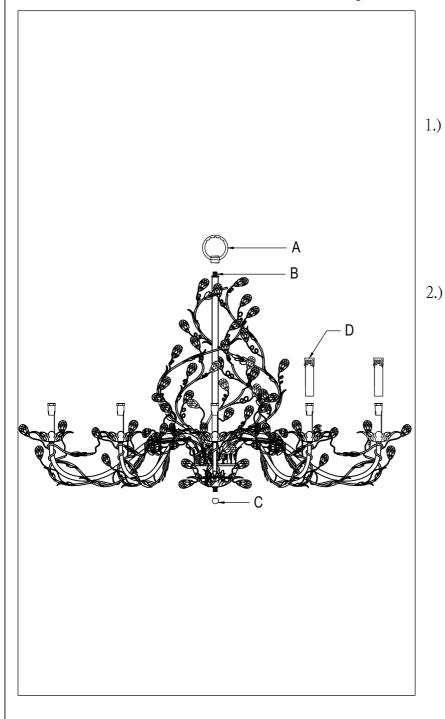

1.Install top loop A to center stem and attach appropriate amount of chain to loop to achieve desired mounting height. Thread wire through every 3rd loop of chain.

2. Remove ring from loop and slide down chain.

Place canopy onto chain and let slide to top of fixture.

Install nipple and cross bar into top of chain loop

Thread wire through loop and nipple.

Install mounting bar to outlet box.

3. Wire fixture wire leads to outlet box wires. Wire copper ground wire from fixture to ground from outlet box. Pull canopy and screw ring up chain to ceiling and tighten securely.