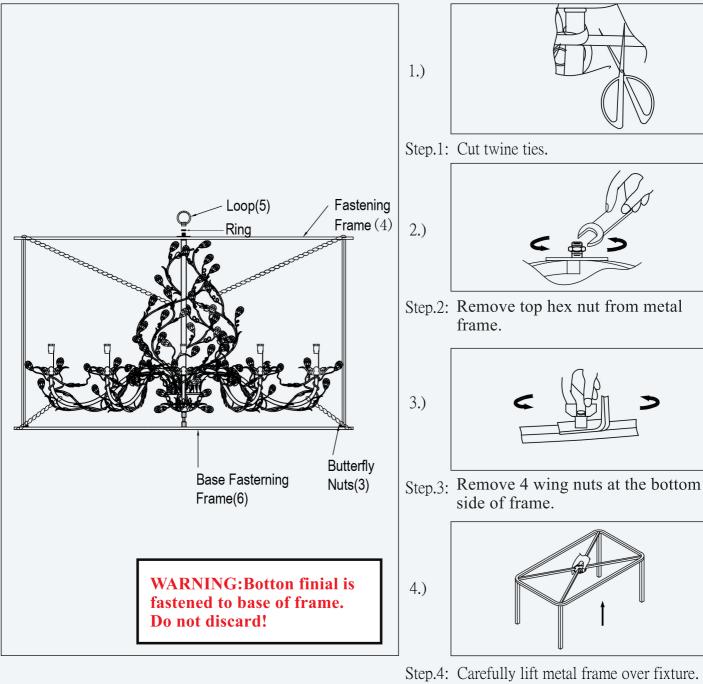

1.Install top loop A to center stem and attach appropriate amount of chain to loop to achieve desired mounting height. Thread wire through every 3rd loop of chain.

2. Remove ring from loop and slide down chain.

Place canopy onto chain and let slide to top of fixture.

Install nipple and cross bar into top of chain loop

Thread wire through loop and nipple.

Install mounting bar to outlet box.

3. Wire fixture wire leads to outlet box wires. Wire copper ground wire from fixture to ground from outlet box. Pull canopy and screw ring up chain to ceiling and tighten securely.