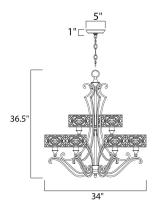

#### **MEASUREMENTS**

DIMENSION : 34" L x 34" W x 36.5" H : 5" W x 1" H x 5" L CANOPY HANGING WEIGHT : 23.78 lb