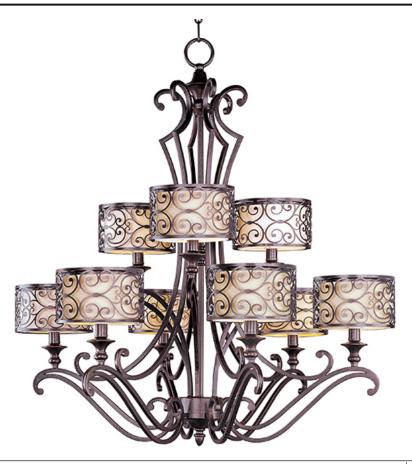

### PRODUCT DESCRIPTION

Mondrian, a Mediterranean inspired collection, features a forged-iron frame finished in Umber Bronze. The warm glow emitted through the delicate pattern of the metal silhouette gently radiates through the off-white fabric shades to create an interesting lighting effect.

#### **FINISHES OPTION**

Umber Bronze

#### MATERIAL

Steel + Fabric