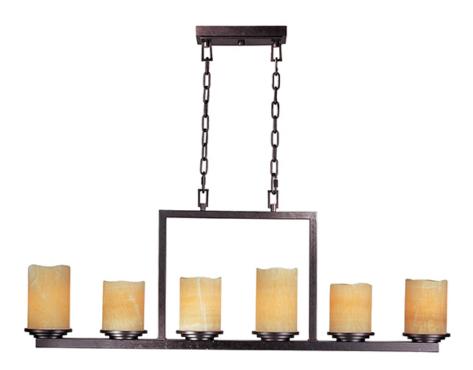

# PRODUCT DESCRIPTION

Simple straight line frame fashioned in minimalist style finished in our Rustic Ebony are electrified by the warmth and beauty of the Stone Candle shades. These shades are carved out of solid stone each has a personality of its own.

#### **FINISHES OPTION**

Rustic Ebony

## **GLASS**

Stone Candle SC

#### MATERIAL

Steel + Natural Stone