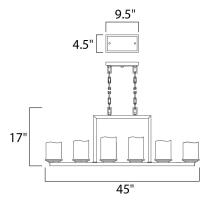

# **MEASUREMENTS**

DIMENSION : 45" L x 5" W x 17" H CANOPY : 4.5" W x 1" H x 9.5" L

HANGING WEIGHT : 29.19 lb