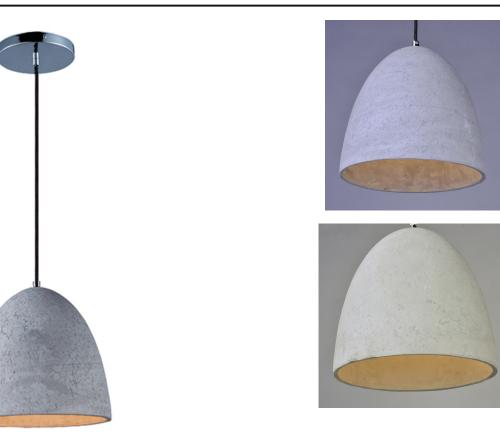

## **PRODUCT DESCRIPTION**

Pendants molded in natural Gray finish concrete cement provide a unique urban contemporary design element Metal Polished Chrome hardware contrasts beautifully with the black fabric covered wire. Powerful and efficient illumination is provided by included GU10, 3000K LED bulbs.

## FINISHES OPTION

Polished Chrome

MATERIAL Concrete

RATINGS cETLus Dry Location