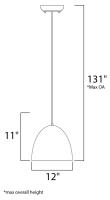

## MEASUREMENTS DIMENSION

MAX OAH

LAMPING

LUMENS

DIMMABLE

COLOR\_TEMP

BULB

CRI

: 12" L x 12" W x 11" H : 131" OAH HANGING WEIGHT : 10.78 lb :120V INPUT VOLTAGE : 710 Rated : 1 x 11W LED E26 Medium PAR30 , 11W Total **BULB INCLUDED** : (Included) : Triac CL : 80+ CRI