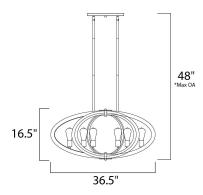

\*max overall height

### **MEASUREMENTS**

DIMENSION : 36.5" L x 22.25" W x 16.75" H

MAX OAH : 48" OAH

CANOPY : 4.57" W x 0.83" H x 12.01" L

HANGING WEIGHT : 20.9 lb