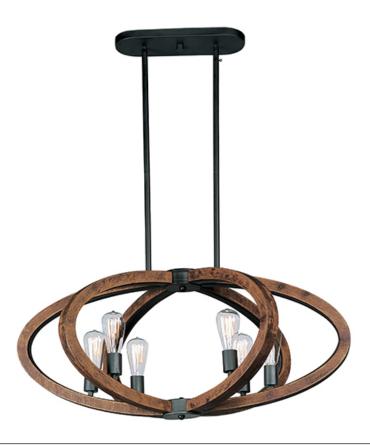

# PRODUCT DESCRIPTION

Rings of Ash wood are distressed and then finished In Antique Pecan for that old world feel. Metal accents finished in Anthracite provide a forged iron appearance that complements this rustic design.

#### MATERIAL

Wood + Steel