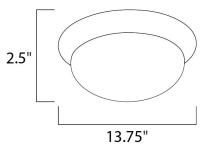

| Measurements:    |                                         |              |                         |
|------------------|-----------------------------------------|--------------|-------------------------|
| <u>Height</u>    |                                         | <u>Width</u> | <u>Length</u>           |
| 2.50''           |                                         | 13.75''      | 13.75"                  |
| Hanging Weight   |                                         |              |                         |
| 1.78 lb          |                                         |              |                         |
|                  |                                         |              |                         |
| Lamping:         |                                         |              |                         |
| LED PCB LED      | 1,200 Rated Lumens 716 Delivered Lumens |              |                         |
| 1.00 12W PCB LEE | 3000 Color Temperature                  |              |                         |
| 12 total watt    | 40,000 Rated Life 80+ CRI               |              |                         |
| Dimmable : No    |                                         |              |                         |
|                  |                                         |              |                         |
| Shipping:        |                                         |              |                         |
| Carton Weight    | Carton Width                            | Carton Heigh | nt <u>Carton Length</u> |
| 2.86 lb          | 14.50''                                 | 3.50''       | 14.50''                 |
| Master Pack Qty  | <u>UPC</u>                              | <u>UPS</u>   |                         |
| 1.0000           | 783209112087                            | Yes          |                         |