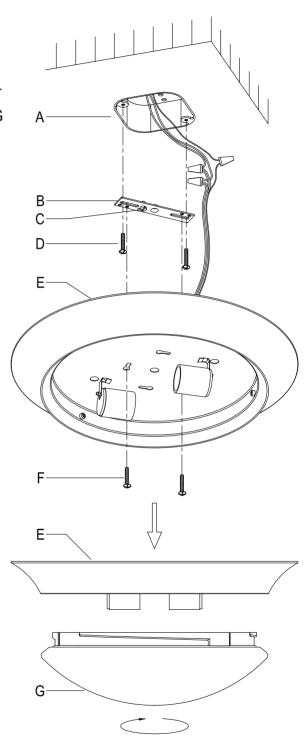

## MAXIM Assembly Instruction For 5851

- Pull the power supply wires out from the OUTLET BOX (A), and mount the MOUNTING BRACKET (B) to the OUTLET BOX (A), using MOUNTING SCREWS (D)
- 2. Attach the power supply wires to the fixture load wires by connecting BLACK to BLACK, and WHITE to WHITE. Attach the POWER SUPPLY GROUND WIRE from the OUTLET BOX (A) and the FIXTURE GROUND WIRE from the fixture to the GREEN GROUND SCREW (C) on the MOUNTING BRACKET (B) or connect both wires together using the correct size of wire connectors.
- 3. Placing the BASE (E) on the fixture over the OUTLET BOX (A) and tighten with the screw (F).
- 4. Screw the glass shade (G) into the ceiling pan (E) and tighten.