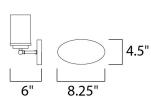

### **MEASUREMENTS**

DIMENSION : 26.25" W x 9" H x 6" Ext : 8.25" W x 4.5" H **BACK PLATE** 

HANGING WEIGHT : 3.61 lb