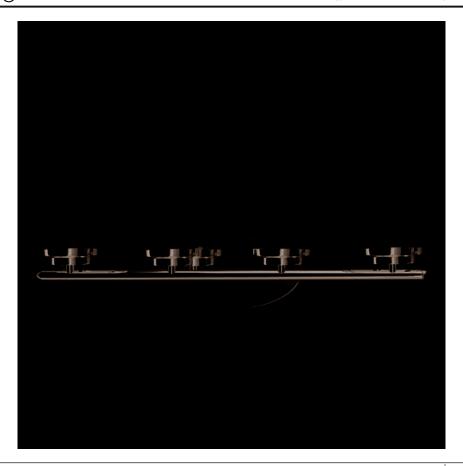

### PRODUCT DESCRIPTION

Minimalistic frames finished in your choice of Oil Rubbed Bronze or Polished Chrome support cylinders of Frost glass shades. A clean contemporary look at a very affordable price.