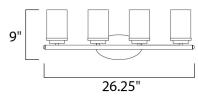

### **MEASUREMENTS**

DIMENSION : 26.25" W x 9" H x 6" Ext : 8.25" W x 4.5" H **BACK PLATE** 

HANGING WEIGHT : 3.61 lb