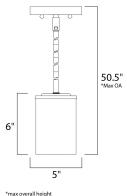

## MEASUREMENTS

DIMENSION MAX OAH CANOPY HANGING WEIGHT LAMPING INPUT VOLTAGE : 1 BULB : BULB INCLUDED : ( DIMMABLE : 1

: 5" L x 5" W x 6" H : 50.5" OAH : 5.12" W x 0.79" H x 5.13" L HT : 2 lb : 120V : 1 x 60W locandescent E26 Mer

: 1 x 60W Incandescent E26 Medium , 60W Total D : (Not Included) : Yes