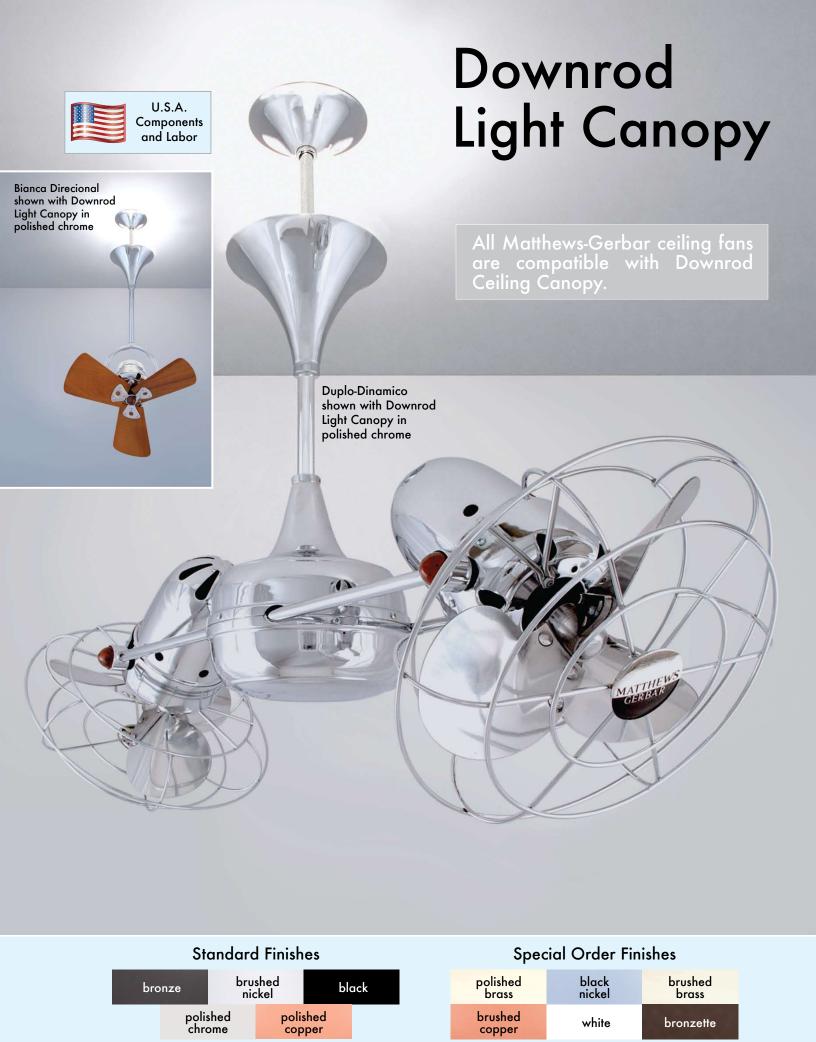

The Downrod Light Canopy is compatible with all Matthews-Gerbar ceiling fans.

The Downrod Light Canopy is available in the following downrod lengths: 20, 30, 48 or 72".

The Downrod Light Canopy is compatible with flat or vaulted ceiling canopies. Not all fans are compatible with the vaulted ceiling canopy, however; please contact us with any questions.