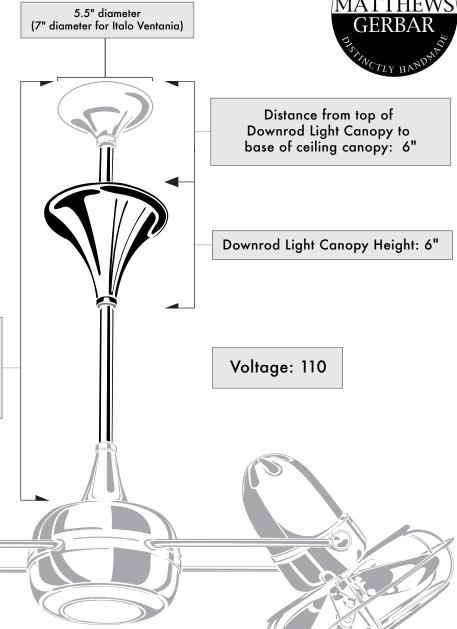

## MAI

www.matthewsfanco.com

Downrod Light Canopy is available in the following downrod lengths: 20", 30", 48" or 72"

Downrod Light Canopy diameter: 7.5"

featuring indirect illumination

Incandescent Source  $3 \times 40 w (Max)$ KX40 E12/Frost (40w) E12 Candelabra Base Lamps Included

The Downrod Light Canopy is compatible with all Matthews-Gerbar ceiling fans.

The Downrod Light Canopy is available in the following downrod lengths: 20, 30, 48 or 72".

The Downrod Light Canopy is compatible with flat or vaulted ceiling canopies. Not all fans are compatible with the vaulted ceiling canopy, however; please contact us with any questions.