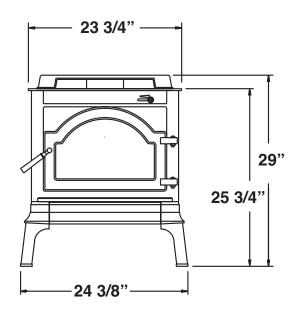

## **OVER-ALL DIMENSIONS**

Unit Height: 27" Unit Width: 23-3/4" Unit Depth: 20-1/2"