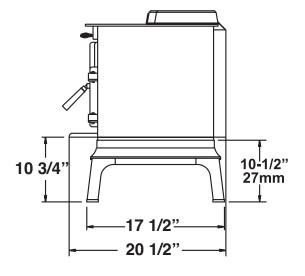

## **OVER-ALL DIMENSIONS**

Unit Height: 27" Unit Width: 23-3/4" Unit Depth: 20-1/2"