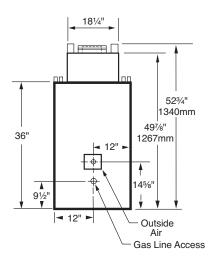

## TECHNICAL INFORMATION

Flue Series (Std.): SK8 Double Wall Flue Size: 8" Inner; 11" Outer Clearance to Chimney Pipe: 1-1/2" Firestop Framing: 14-1/2" x 14-1/2" Minimum Flue Height: 15' 6" Maximum Flue Height: 90'

Minimum Height with 2 Elbows: 17' 6" Minimum Height with 4 Elbows: 21' Clearance to Fireplace: 1/2" to sides Minimum Hearth Size: 16" x 48" **UL & ULC Design Certified** 