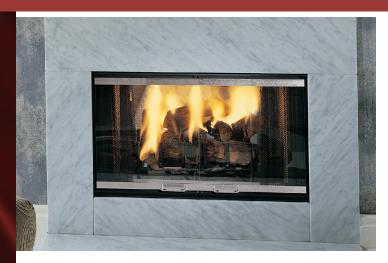

## PRODUCT SPECIFICATIONS See-Thru (STR36) Wood Burning Fireplace

## FIREPLACE OPENING

Front opening width: 36" Front opening height: 21"