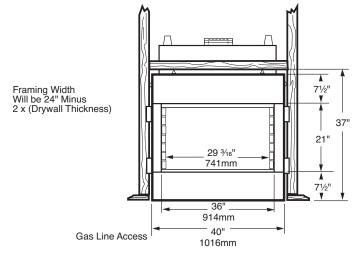

## FIREPLACE OPENING

Front opening width: 36" Front opening height: 21"

## TECHNICAL INFORMATION

Flue Series (Std.): SK8 Double Wall Flue Size: 8" Inner; 11" Outer Clearance to Chimney Pipe: 1-1/2" Firestop Framing: 14-1/2" x 14-1/2" Minimum Flue Height: 15' 6" Maximum Flue Height: 90'

Minimum Height with 2 Elbows: 17' 6" Minimum Height with 4 Elbows: 21' Clearance to Fireplace: 1/2" to sides Minimum Hearth Size: 16" x 48" **UL & ULC Design Certified** 