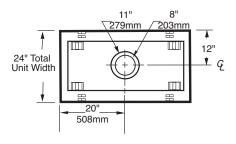

## TECHNICAL INFORMATION

Flue Series (Std.): SK8 Double Wall Flue Size: 8" Inner; 11" Outer Clearance to Chimney Pipe: 1-1/2" Firestop Framing: 14-1/2" x 14-1/2" Minimum Flue Height: 15' 6" Maximum Flue Height: 90'

Minimum Height with 2 Elbows: 17' 6" Minimum Height with 4 Elbows: 21' Clearance to Fireplace: 1/2" to sides Minimum Hearth Size: 16" x 48" **UL & ULC Design Certified** 