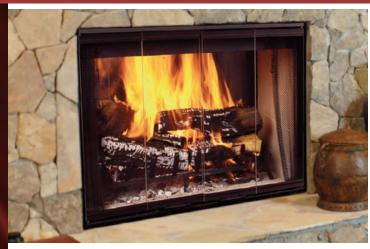

## PRODUCT SPECIFICATIONS See Thru (SSTB) Radiant Wood Burning Fireplace

FIREPLACE OPENING

Flue Size: 11" Inner; 13" Outer

Clearance to Flue: 2" Firestop Framing: 17" x 17" Minimum Flue Height: 13'

Maximum Flue Height: 90'

Clearance to Fireplace: 3/4"

Outside Air Kit: AK4, FP4U, 403

**OMNI** Design Certified

Minimum Height with 2 Elbows: 13' Minimum Height with 4 Elbows: 21'

Minimum Hearth Size: 16" x 48-3/4"

FIELD INSTALLED ACCESSORIES

Terminations (Std.): "L" Series LC, LCL, CF11, LFSQT, LPC

TECHNICAL INFORMATION Flue Series (Std.): "L" Series Double Wall

Front opening width: 38" Front opening height: 23-1/4"

SIDE VIEW

14 5/8"

Framing dimensions in illustrations accommodate 1/2" finishing material.