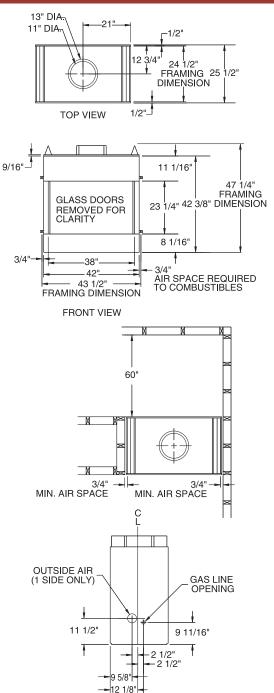

## PRODUCT SPECIFICATIONS See Thru (SSTB) Radiant Wood Burning Fireplace

FIREPLACE OPENING

Flue Size: 11" Inner; 13" Outer

Clearance to Flue: 2" Firestop Framing: 17" x 17" Minimum Flue Height: 13'

Maximum Flue Height: 90'

Clearance to Fireplace: 3/4"

Outside Air Kit: AK4, FP4U, 403

**OMNI** Design Certified

Minimum Height with 2 Elbows: 13' Minimum Height with 4 Elbows: 21'

Minimum Hearth Size: 16" x 48-3/4"

FIELD INSTALLED ACCESSORIES

Terminations (Std.): "L" Series LC, LCL, CF11, LFSQT, LPC

TECHNICAL INFORMATION Flue Series (Std.): "L" Series Double Wall

Front opening width: 38" Front opening height: 23-1/4"

SIDE VIEW

14 5/8"

Framing dimensions in illustrations accommodate 1/2" finishing material.