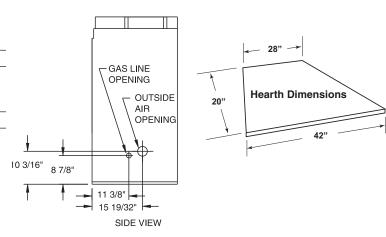

Minimum Flue Height: 15' Maximum Flue Height: 86'

Minimum Height with 2 Elbows: 15' Minimum Height with 4 Elbows: 21' Clearance to Fireplace: 1-1/2"

Minimum Hearth Size (D x L): 20" x 68"

**UL/ULC Design Certified** 