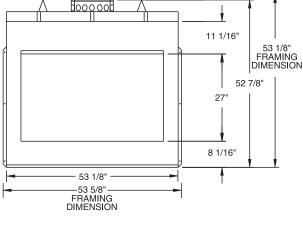

## FIREPLACE OPENING Front opening width: 44" Front opening height: 27" TECHNICAL INFORMATION 27 Flue Series (Std.): 11CF Double Wall Chimney Flue Size: 11" Inner; 13-3/8" Outer Clearance to Flue: 2"

Firestop Framing: 17-1/2" x 17-1/2"