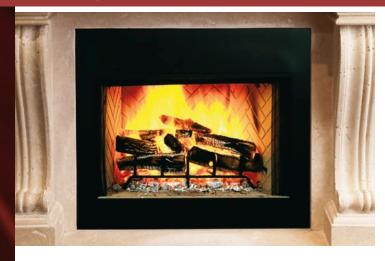

## FIREPLACE OPENING Front opening width: 44" Front opening height: 27" TECHNICAL INFORMATION 27 Flue Series (Std.): 11CF Double Wall Chimney Flue Size: 11" Inner; 13-3/8" Outer Clearance to Flue: 2"

Firestop Framing: 17-1/2" x 17-1/2"