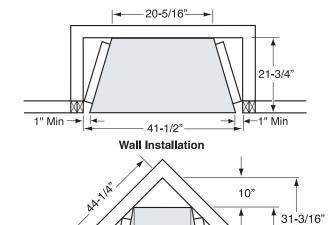

## INTERIOR DIMENSIONS

Front opening width: 39-3/8" Front opening height: 46-1/2"

Firebox depth: 21"

Vintage Iron

Nantucket Decorative Arched Front: Textured Black, Black,

Vintage Iron

Ambient Techonolgies Remote Controls and Thermostats

Mantels and Surrounds

21-3/4"

Min

——— 62-1/2" ———
Corner Installation