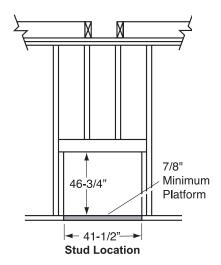

## INTERIOR DIMENSIONS

Front opening width: 39-3/8" Front opening height: 46-1/2"

Firebox depth: 21"