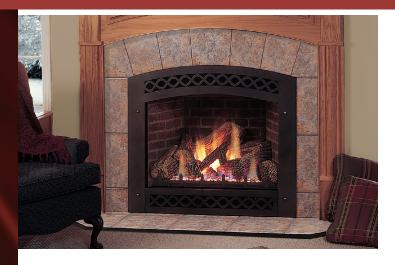

## PRODUCT SPECIFICATIONS LX32DV Gas Fireplace

## FIELD INSTALLED ACCESSORIES

**Lexington Decorative Arched Front:** Textured Black, Brushed Pewter, Gold Tone

Fire Screen Door: Textured Black, Vintage Iron, Gold Tone,

**Brushed Pewter** 

Nantucket Rectangle Decorative Front: Textured Black, Black,