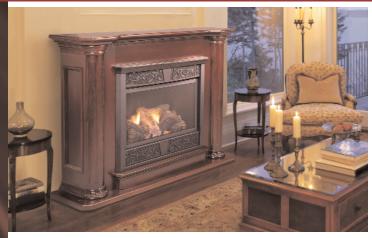

### **FEATURES**

Comes with a unique, fully assembled fireplace package featuring a gas fireplace system, a beautifully crafted wood cabinet (available in Dark Walnut

or unfinished), and an elegant designer facing

Glass viewing area of 232 square inches

Features the Triple Play Burner System®: loose embers, glowing logs and yellow flame all in one

Millivolt control operation