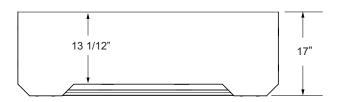

# CFX24 CHESAPEAKE Vent Free System

Width: 49-7/8" Height: 42" Depth: 17"

Glass viewing area of 232 square inches

Features the Triple Play Burner System®: loose embers, glowing logs and yellow flame all in one

Millivolt control operation