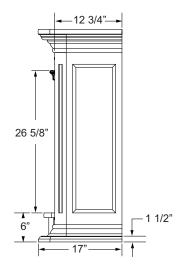

Free System





Width: 49-7/8" Height: 42" Depth: 17"

#### TECHNICAL INFORMATION

Max. Btu Input: 22,000 BTU/HR Ignition System: Standing Pilot Gas Type: Natural or LP

Thermal Efficiency: Up to 99% CSA Design Certified

### **FEATURES**

Comes with a unique, fully assembled fireplace package featuring a gas fireplace system, a beautifully crafted wood cabinet (available in Dark Walnut

or unfinished), and an elegant designer facing

Glass viewing area of 232 square inches

Features the Triple Play Burner System®: loose embers, glowing logs and yellow flame all in one

Millivolt control operation

## FIELD INSTALLED ACCESSORIES

Tavern Brown firebrick (FBX24TBC)

Ambient Technologies® Remote Controls and Thermostats

135 cfm variable thermostat forced air blower available - BLO24T





















A Brand of Monessen Hearth Systems Co. 149 Cleveland Drive, Paris, Kentucky 40361 www.majesticproducts.com