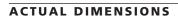

#### PRODUCT SPECIFICATIONS

# CFX24 CHESAPEAKE Vent Free System





Width: 49-7/8" Height: 42" Depth: 17"

#### TECHNICAL INFORMATION

Max. Btu Input: 22,000 BTU/HR Ignition System: Standing Pilot Gas Type: Natural or LP

Thermal Efficiency: Up to 99% CSA Design Certified

### **FEATURES**

Comes with a unique, fully assembled fireplace package featuring a gas fireplace system, a beautifully crafted wood cabinet (available in Dark Walnut

or unfinished), and an elegant designer facing

Glass viewing area of 232 square inches

Features the Triple Play Burner System®: loose embers, glowing logs and yellow flame all in one

Millivolt control operation

## FIELD INSTALLED ACCESSORIES

Tavern Brown firebrick (FBX24TBC)

Ambient Technologies® Remote Controls and Thermostats

135 cfm variable thermostat forced air blower available - BLO24T