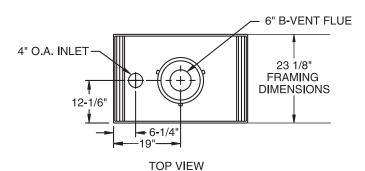

## **TECHNICAL INFORMATION**

Max. Btu Input: 42,000 BTU/HR Ignition System: Standing Pilot or Electronic Gas Type: Natural (LP Conversion Kit Available) Flue Type: B Vent Vent Size: 6" B Vent Clearance to Flue: Specified by B Vent Manufacturer Clearance to Fireplace: 1/2" CSA Design Certified

## **OPTIONAL ACCESSORIES**

Firebrick Outside Combustion Air Kit: 6AK Ambient Technologies™ Remote Controls and Thermostats

SIDE VIEW

Framing dimensions in illustrations accommodate 1/2" finishing material.