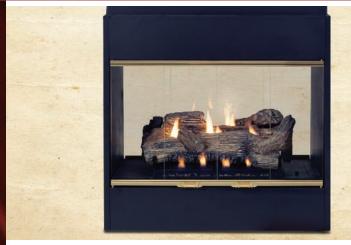

## product specifications See-Thru (BVST) Prodigy Designer B Vent Fireplace

## INTERIOR DIMENSIONS

Front opening width: 36" Front opening height: 22-1/4" Firebox Depth : 22-1/8"