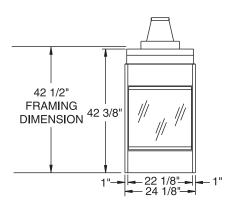

## INTERIOR DIMENSIONS

Front opening width: 36" Front opening height: 22-1/4" Firebox Depth : 22-1/8"

## **OPTIONAL ACCESSORIES**

Firebrick Outside Combustion Air Kit: 6AK Ambient Technologies™ Remote Controls and Thermostats

SIDE VIEW

Framing dimensions in illustrations accommodate 1/2" finishing material.