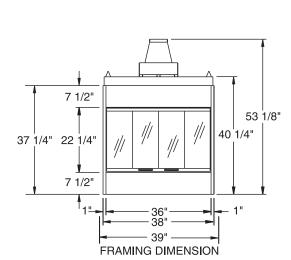

## INTERIOR DIMENSIONS

Front opening width: 36" Front opening height: 22-1/4" Firebox Depth : 22-1/8"

FRONT VIEW

## **OPTIONAL ACCESSORIES**

Firebrick Outside Combustion Air Kit: 6AK Ambient Technologies™ Remote Controls and Thermostats

SIDE VIEW

Framing dimensions in illustrations accommodate 1/2" finishing material.