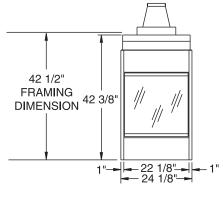

### INTERIOR DIMENSIONS

Front opening width: 36" Front opening height: 22-1/4" Firebox Depth: 22-1/8"

#### OPTIONAL ACCESSORIES

Firebrick

Outside Combustion Air Kit: 6AK

Ambient Technologies™ Remote Controls and Thermostats

FRONT VIEW

Framing dimensions in illustrations accommodate 1/2" finishing material.