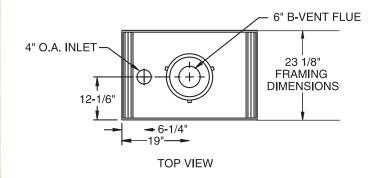

## TECHNICAL INFORMATION

Max. Btu Input: 42,000 BTU/HR

**Ignition System:** Standing Pilot or Electronic Gas Type: Natural (LP Conversion Kit Available)

Flue Type: B Vent Vent Size: 6" B Vent

Clearance to Flue: Specified by B Vent Manufacturer

#### OPTIONAL ACCESSORIES

Firebrick

Outside Combustion Air Kit: 6AK

Ambient Technologies™ Remote Controls and Thermostats

FRONT VIEW

Framing dimensions in illustrations accommodate 1/2" finishing material.