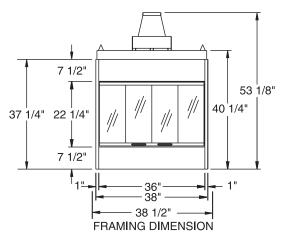

### INTERIOR DIMENSIONS

Front opening width: 36" Front opening height: 22-1/4" Firebox Depth: 22-1/8"

#### OPTIONAL ACCESSORIES

Firebrick

Outside Combustion Air Kit: 6AK

Ambient Technologies™ Remote Controls and Thermostats

FRONT VIEW

Framing dimensions in illustrations accommodate 1/2" finishing material.