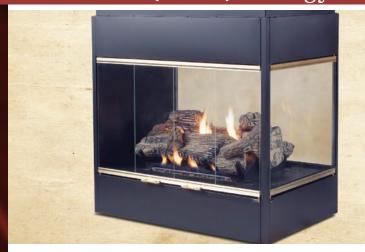

# PRODUCT SPECIFICATIONS Peninsula (BVPN) Prodigy Designer B Vent Fireplace

### INTERIOR DIMENSIONS

Front opening width: 36" Front opening height: 22-1/4" Firebox Depth: 22-1/8"