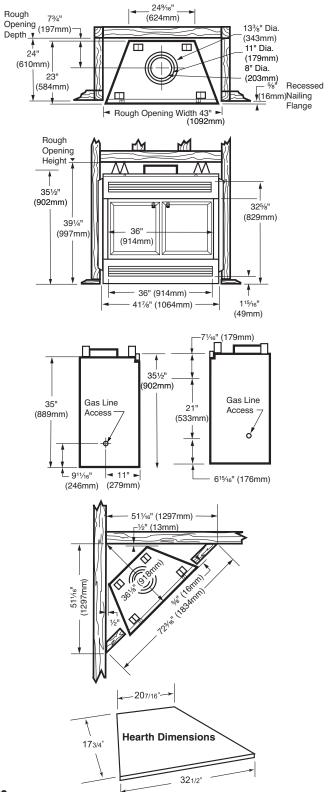

## FIREPLACE OPENING

Front opening width: 36" Front opening height: 21"

## **TECHNICAL INFORMATION**

Flue Series: 8" S-Series Triple-Wall Flue Size: 8" Inner; 11" Intermediate; 13-3/8" Outer Clearance to Chimney Pipe: 2" Firestop Framing: 17-1/2" x 17-1/2" Minimum Flue Height: 14' 6" Maximum Flue Height: 50' Minimum Height with 2 Elbows: 14' 6" Minimum Height with 4 Elbows: 21' Clearance to Fireplace: 1/2" to sides and 1" to back Minimum Hearth Size: 18" x 47-1/4" UL/ULC Design Certified EPA Exempt Fireplace Blower and speed control standard Cast iron Black doors standard