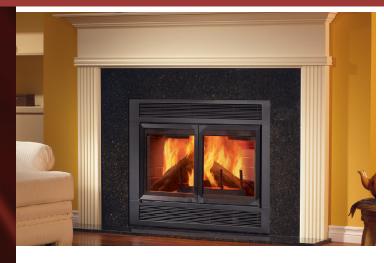

## product specifications BFC36 Royal Monarch Balanced-Flue Fireplace

## FIREPLACE OPENING

Front opening width: 36" Front opening height: 21"

## **TECHNICAL INFORMATION**

Flue Series: 8" S-Series Triple-Wall Flue Size: 8" Inner; 11" Intermediate; 13-3/8" Outer Clearance to Chimney Pipe: 2" Firestop Framing: 17-1/2" x 17-1/2" Minimum Flue Height: 14' 6" Maximum Flue Height: 50' Minimum Height with 2 Elbows: 14' 6" Minimum Height with 4 Elbows: 21' Clearance to Fireplace: 1/2" to sides and 1" to back Minimum Hearth Size: 18" x 47-1/4" UL/ULC Design Certified EPA Exempt Fireplace Blower and speed control standard Cast iron Black doors standard