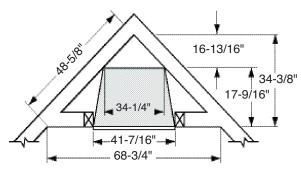

## FRAMING DIMENSIONS

A Brand of Monessen Hearth Systems Co. www.majesticproducts.com