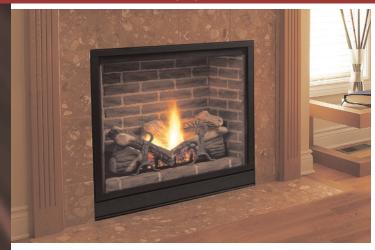

# PRODUCT SPECIFICATIONS 500DVBLSC(7) Solitaire Direct Vent System



#### **GLASS VIEWING AREA**

33"W x 25-13/16"H (858 Square Inches)

## TECHNICAL INFORMATION

Max. Btu Input: 28,000 NG/27,000 LP BTU/HR **Ignition System:** Signature Command™ System

Gas Type: Natural or LP Flue Type: T-Lock Pipe Termination: Top vent

Clearance to Flue for interior: 3" Top, 1" Bottom and Sides\*\*

Clearance to Flue for Outside Wall: 1"

Clearance to Fireplace: 1"

Minimum Vent Height Before Elbow: 12"

**CSA Design Certified** 

## FIELD INSTALLED ACCESSORIES

Firebrick: Tavern Brown, Cottage Red or Olde English Herringbone

Variable Thermostat Controlled Dual Forced Air

Blower (160 cfm) - BLOTBLDV

Signature Command™ Dual Forced Air Blower (160 cfm) - BLOTBLDVSC

Andirons

Mesh Glass Cover

Ambient Technologies™ Remote Controls and Thermostats

Contemporary Stone (