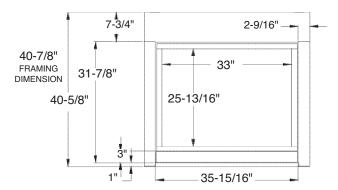

#### **GLASS VIEWING AREA**

33"W x 25-13/16"H (858 Square Inches)

## FRAMING DIMENSIONS

A Brand of Monessen Hearth Systems Co. www.majesticproducts.com