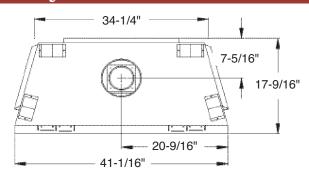

## FRAMING DIMENSIONS

A Brand of Monessen Hearth Systems Co. www.majesticproducts.com