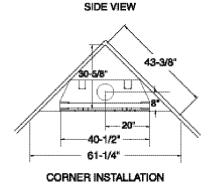

## INTERIOR DIMENSIONS

Front opening width: 36" Front opening height: 21-1/2" Rear wall width: 31-3/8"

Depth: 14"

## TECHNICAL INFORMATION

Max. Btu Input: 22,000 BTU/HR

Ignition System: Signature Command System Gas Type: Natural or LP Conversion Kit

Flue Type: B Vent

Vent Size: 4" B Vent Manufacturer Clearance on Fireplace: 1/2" **CSA Design Certified** 