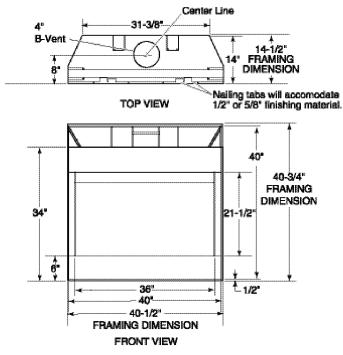

## INTERIOR DIMENSIONS

Front opening width: 36" Front opening height: 21-1/2" Rear wall width: 31-3/8"

Depth: 14"

## TECHNICAL INFORMATION

Max. Btu Input: 22,000 BTU/HR

Ignition System: Signature Command System Gas Type: Natural or LP Conversion Kit

Flue Type: B Vent

Vent Size: 4" B Vent Manufacturer Clearance on Fireplace: 1/2" **CSA Design Certified** 