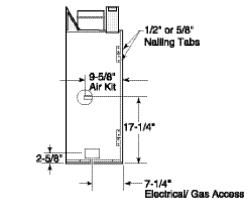

## INTERIOR DIMENSIONS

Front opening width: 36" Front opening height: 21-1/2" Rear wall width: 31-3/8"

Depth: 14"

## TECHNICAL INFORMATION

Max. Btu Input: 22,000 BTU/HR

Ignition System: Signature Command System Gas Type: Natural or LP Conversion Kit

Flue Type: B Vent

Vent Size: 4" B Vent Manufacturer Clearance on Fireplace: 1/2" **CSA Design Certified** 

## FIELD INSTALLED ACCESSORIES

Tavern Brown firebrick

Bi-fold Glass Doors: GD36PBA (Polished Brass), GD36BA (Black),

GD36SSA (Stainless)

Single Pane Glass Doors: GDS36PBA (Polished Brass) GDS36BA

(Black), GDS36SSA (Stainless) Outside Combustion Air Kit: OAC4