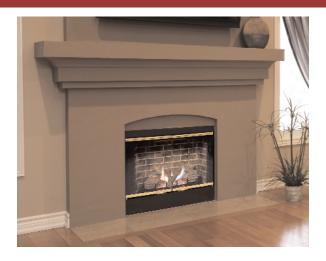

## PRODUCT SPECIFICATIONS 400BBVA B Vent



## INTERIOR DIMENSIONS

Front opening width: 36" Front opening height: 21-1/2" Rear wall width: 31-3/8"

Depth: 14"

## TECHNICAL INFORMATION

Max. Btu Input: 22,000 BTU/HR

Ignition System: Signature Command System Gas Type: Natural or LP Conversion Kit

Flue Type: B Vent

Vent Size: 4" B Vent Manufacturer Clearance on Fireplace: 1/2" **CSA Design Certified** 

## FIELD INSTALLED ACCESSORIES

Tavern Brown firebrick

Bi-fold Glass Doors: GD36PBA (Polished Brass), GD36BA (Black),

GD36SSA (Stainless)

Single Pane Glass Doors: GDS36PBA (Polished Brass) GDS36BA

(Black), GDS36SSA (Stainless) Outside Combustion Air Kit: OAC4

Ambient Technologies® Remote Controls and Thermostats





















A Brand of Monessen Hearth Systems Co. www.majesticproducts.com