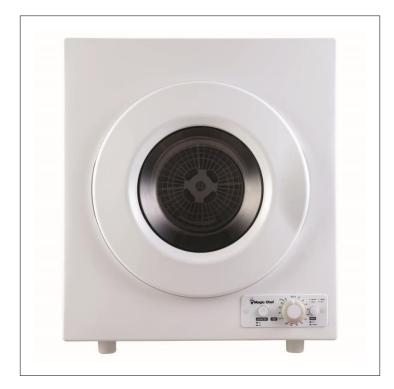

## 3.5 cu. ft. Compact Dryer • MCSDRY35W1

## Features

- Drying options include: cool, anti-wrinkle, warm, hot and air dry
- Stainless steel inner drum promises long-lasting durability
- Easily accessible lint filter ensures enhanced drying performance
- Features high-quality positive temperature coefficient (PTC) heating element
- Multiple installation options, including wall-mountable
- Easy-set dial for convenient, timed drying
- ECO operates the dryer in an energy-saving mode
- Sensor Dry automatically adjusts the heating time based on the moisture and humidity levels to efficiently dry your clothes