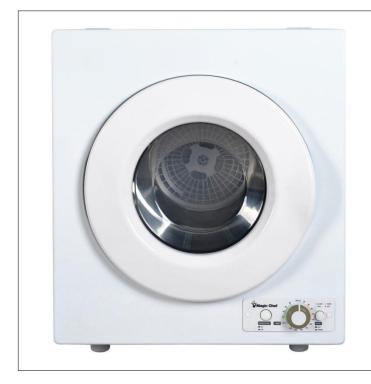

## 2.6 cu. ft. Compact Dryer - MCSDRY1S

## **Features**

- Drying options include: cool, anti-wrinkle, warm, hot and air dry
- Stainless steel inner drum promises long-lasting durability
- Easily accessible lint filter ensures enhanced drying performance
- Features high-quality positive temperature coefficient (PTC) heating element
- Multiple installation options, including wall-mountable
- Easy-set dial for convenient, timed drying