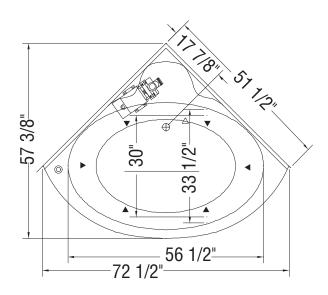

|       |
| MAAX Representative : | Tel : |
| Date :                |       |

# Vivez l'expérience MAAX® Enjoy the experience

### STANDARD FEATURES

- Unique feature: vertical back splash
- Integrated apron
- Integrated tiling flange
- Centre drain
- Corner installation

#### **OPTIONS**

- White foam cushion
- Water heater assembly (factory installed)
- One chromatherapy light
- Waste and overflow

#### **UNIQUE FEATURES**

None

#### **SYSTEMS**

MAAX Professional Whirlpool

#### **DOOR SELECTION**

Combine with MAAX's complete shower door offering visit www.maax.com

#### **CERTIFICATIONS**

Maax products adhere to one or more of the following certifications:











# **MAAX SUBMITTAL SPECIFICATIONS**



# **VO5050 5 FT**

**MODEL NUMBER 140111** 

## **TECHNICAL DRAWINGS**