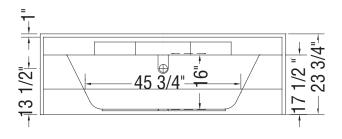

#### **MODEL NUMBER 140111**

DIMENSIONS: 52" x 52" x 24" Fiberglass

| Project :             |       |
|-----------------------|-------|
| Contractor :          |       |
| MAAX Representative : | Tel : |
| Date :                |       |

## **TECHNICAL DRAWINGS**