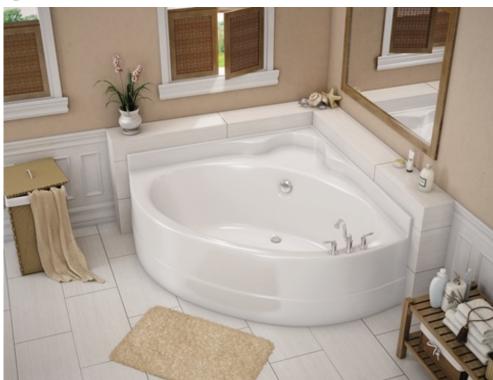

#### **MODEL NUMBER 140111**

DIMENSIONS: 52" x 52" x 24" Fiberglass

| Project :             |       |
|-----------------------|-------|
| Contractor :          |       |
| MAAX Representative : | Tel : |
| Date :                |       |

### STANDARD FEATURES

- Unique feature: vertical back splash
- Integrated apron
- Integrated tiling flange
- Centre drain
- Corner installation

#### **OPTIONS**

- White foam cushion
- Water heater assembly (factory installed)
- One chromatherapy light
- Waste and overflow

#### **SYSTEMS**

MAAX Professional Whirlpool