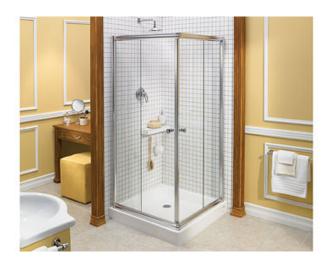

# Centric square 40 X 40 in.

## STANDARD FEATURE(S)

Full-length magnetic catch allows for door adjustment and waterproof protection

Square shape frameless door offers a pure and upscale look

Watertight seals in between panels keep the door from leaking