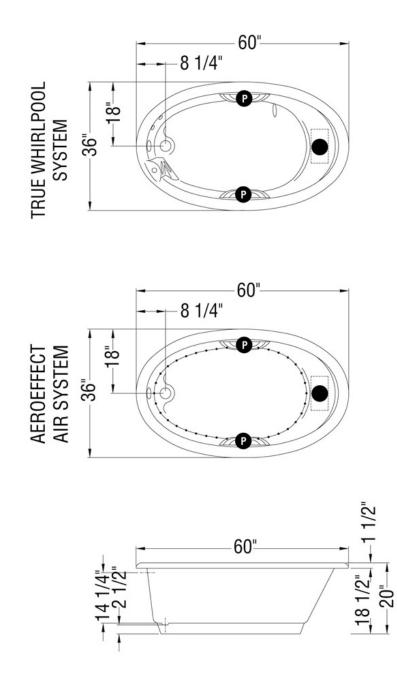

### MODEL NUMBER 103572

DIMENSIONS: 60" x 36" x 20" Acrylic Water Capacity: Maximum 56 G Minimum 47 G

| Project :             |       | C         |
|-----------------------|-------|-----------|
| Contractor :          |       | Ma<br>the |
| MAAX Representative : | Tel : | 1         |
| Date :                |       | 6         |
|                       |       |           |

## **TECHNICAL DRAWINGS**

Indicates pump or blower positioning
Indicates optional grab bars positioning