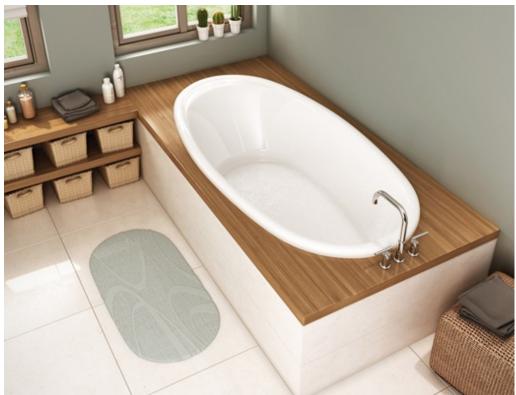

### MODEL NUMBER 103572

DIMENSIONS: 60" x 36" x 20" Acrylic Water Capacity: Maximum 56 G Minimum 47 G

| Project :             |       | C         |
|-----------------------|-------|-----------|
| Contractor :          |       | Ma<br>the |
| MAAX Representative : | Tel : | 1         |
| Date :                |       | 6         |
|                       |       |           |

### STANDARD FEATURES

 Graceful proportions and smooth, tranquil lines accent a calm, unruffled design. Available in tub only and an array of True Whirlpool Systems, Aeroeffect Air Systems and Combination True Whirlpool and Aeroeffect Air Systems. Options include cable-operated waste and overflow, grab bars, chromatherapy and pillow. Drop-in installation.