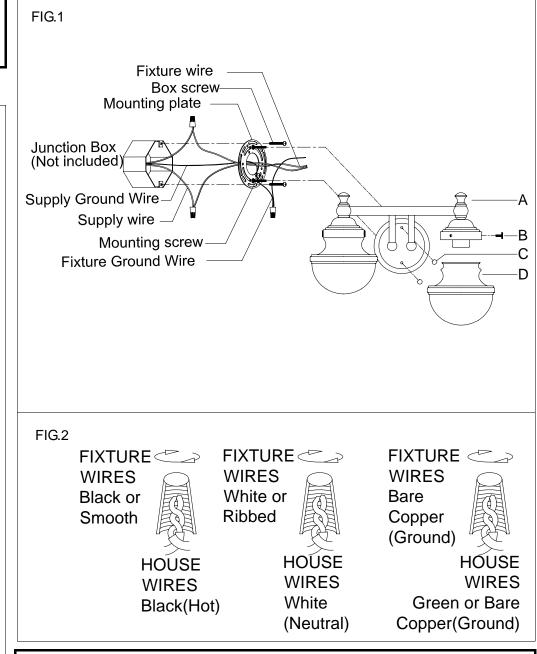

## **ASSEMBLING THE FIXTURE (Fig.1)**

- 1. Shut off the power at the circuit breaker box. Remove old fixture and all hardware from Junction Box. Carefully unpack your new fixture and lay out all the parts on a clear area. Take care not to lose any small parts necessary for installation.
- 2. Thread the two mounting screws about 1/4" into the pre-drilled holes in the mounting plate, spaced about the same distance apart as the holes in the fixture back plate. Attach the mounting plate to the junction box using two junction box screws as shown. The side of the mounting plate marked "GND" must face out. **The junction box is not included.**
- 3. Guide fixture wires through hole in center of mounting plate.
- 4. Follow wiring instructions carefully (see fig.2)
- 5. Raise the lamp body(A) onto the mounting plate, aligning the holes with mounting screws, then lock it securely with the ball nuts(C).
- 6. Install the light bulbs(not included) in accordance with the fixture's specifications. NOTE: DO NOT EXCEED THE MAXIMUN WATTAGE RATING!
- 7. Raise the glass shade(D) into the lamp holder cover, lock it securely with the screws(B) on side.

## **CONNECTING THE WIRES (Fig.2)**

- 1. Connect the electrical wires as follows. Connect the Black wire from the fixture to the black house (hot) Wire. Connect the white wire from the fixture to the white (neutral) house wire. Make sure all wire nuts are secured. You may wrap the connections with electrical tape. If your outlet box has a ground wires (green or bare copper) connect fixture's ground wire to it. Otherwise attach the bare copper fixture wire to the green ground screw on the mounting plate.
- 2. Tuck the wire connections neatly into the wall junction box.