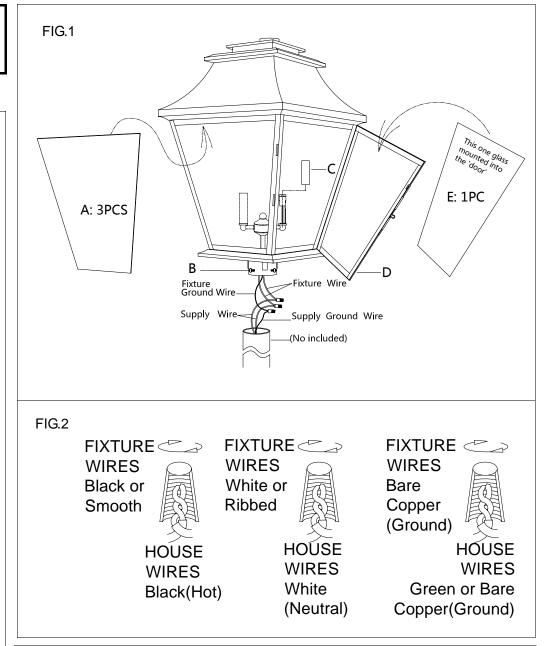

## **ASSEMBLING THE FIXTURE (Fig.1)**

- 1. FIRST, PLEASE WEAR COTTON GLOVES ON YOUR HANDS!
- 2. Shut off the power at the circuit breaker box. Remove old fixture and all hardware from post. Carefully unpack your new fixture and lay out all the parts on a clear area. Take care not to lose any small parts necessary for installation.
- 3. Please open the door(D), raise the candle sleeve (C) on the lamp holder.
- **4.** Be very careful, hold the glass(A,3PCS), insert to the frame of the lamp body. **NOTE**: first, the top of glass must inset to the frame in the place, fixed the glass with the small sheet iron in the frame. Hold the glass(E,1PC), insert to the door(D) of the lamp body, **this one glass must mounted into the 'door'.**
- 5. Install the light bulbs (Not Included) in accordance with the fixture's specifications. **DO NOT EXCEED THE MAXIMUM WATTAGE RATING!** Finally close the door, lock bolt.
- 6. Attach the assembly lamp body onto the post (Not included) and lock it securely with the screws (B).

## **CONNECTING THE WIRES (Fig.2)**

- 1. Connect the electrical wires as follows. Connect the Black wire from the fixture to the black house (hot) Wire. Connect the white wire from the fixture to the white (neutral) house wire. Make sure all wire nuts are secured. You may wrap the connections with electrical tape. If your outlet box has a ground wire (green or bare copper) connect fixture's ground wire to it. Otherwise attach the bare copper fixture wire to the green ground screw on the mounting plate.
- 2. Tuck the wire connections neatly into the post.