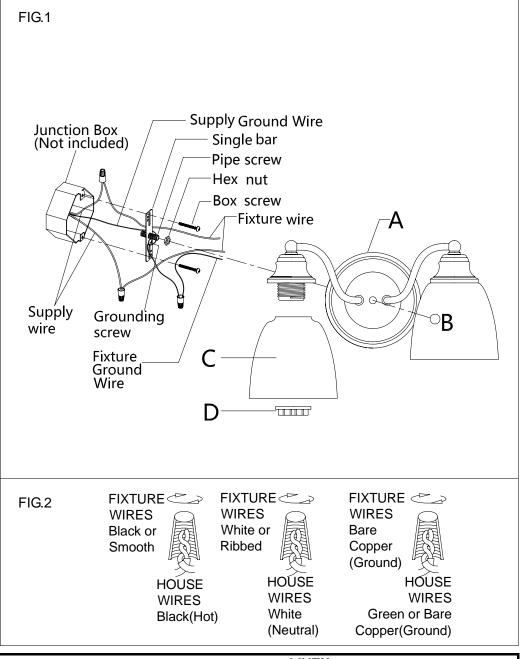

## **ASSEMBLING THE FIXTURE (Fig.1)**

- 1. Shut off the power at the circuit breaker and remove old fixture, including the single bar.
- 2. Carefully unpack your new fixture and lay out all the parts on a clear area. Take care not to lose any small parts necessary for installation.
- 3. Thread the pipe screw part way into the center hole of the single bar and secure with hex nut.
- 4. Attach the single bar to the junction box using two box screws as shown. The side of the single bar marked "GND" must face out. The junction box is not included.
- 5. Follow wiring instructions carefully (see fig.2).
- 6. Place the lamp body(A) over the pipe screw then tighten it with the ball nut(B). Raise the glass shade (C) to the lamp holder, then lock it securely with check ring (D).
- Install the light bulb(Not included) in accordance with the fixture's specifications. NOTE: DO NOT EXCEED THE MAXIMUM WATTAGE RATING!

## **CONNECTING THE WIRES (Fig.2)**

- 1. Connect the electrical wires as follows. Connect the Black wire from the fixture to the black house (hot) Wire. Connect the white wire from the fixture to the white (neutral) house wire. Make sure all wire nuts are secured. You may wrap the connections with electrical tape. If your outlet box has a ground wires (green or bare copper) connect fixture's ground wire to it. Otherwise attach the bare copper fixture wire to the green ground screw on the single bar.
- 2. Tuck the wire connections neatly into the wall junction box.