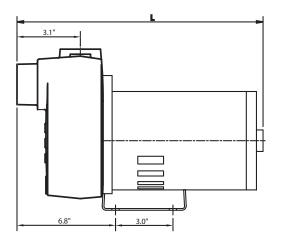

# **Specifications**

| Ī | Model<br>No. | Item<br>No. | НР  | Volts                           | Discharge | RPM  | Performance (gpm @ head) |     |     |     | Suct.  | Lenath | Width | Height | Weight |
|---|--------------|-------------|-----|---------------------------------|-----------|------|--------------------------|-----|-----|-----|--------|--------|-------|--------|--------|
|   |              |             |     |                                 |           |      | 20'                      | 30' | 40' | 50' | NPT    | Lengin | witti | Height | (lbs)  |
| Ī | 621814       | B50S        | 1/2 | 1/60/115/230<br>Capacitor Start | 1-1/4"    | 3450 | 45                       | 31  | 16  | 0   | 1-1/4" | 7.5    | 9.87  | 7.62   | 43     |