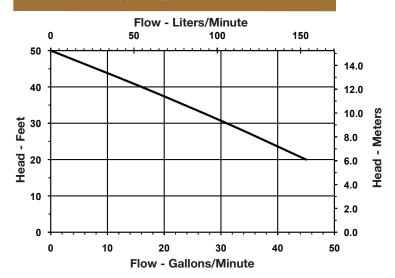

#### **Performance Data**

P.O. Box 12010 Oklahoma City, OK 73157-2010 Phone: 1.800.701.7894 Fax: 1.800.678.7867 www.LittleGiantPump.com

# **Specifications**

| Ī | Model<br>No. | Item<br>No. | НР  | Volts                           | Discharge | RPM  | Performance (gpm @ head) |     |     |     | Suct.  | Lenath | Width | Height | Weight |
|---|--------------|-------------|-----|---------------------------------|-----------|------|--------------------------|-----|-----|-----|--------|--------|-------|--------|--------|
|   |              |             |     |                                 |           |      | 20'                      | 30' | 40' | 50' | NPT    | Lengin | witti | Height | (lbs)  |
| Ī | 621814       | B50S        | 1/2 | 1/60/115/230<br>Capacitor Start | 1-1/4"    | 3450 | 45                       | 31  | 16  | 0   | 1-1/4" | 7.5    | 9.87  | 7.62   | 43     |