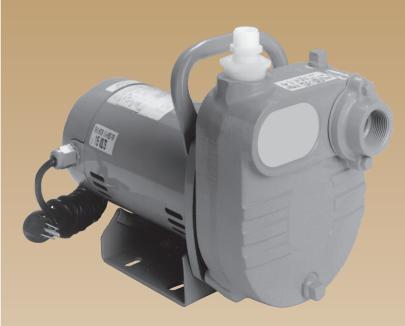

# **Applications**

 The B50S pump is a self-priming utility pump. It is constructed of durable cast iron which makes it last long in a variety of applications.

#### **Features**

- 1/2 hp higher than NEMA standard service factor, dual compartment reliable industry standard
- Casing made of rugged cast iron with a large chamber for rapid self priming
- Carbon/ceramic mechanical seal
- Semi-open, cast iron impeller
- Built-in suction check valve
- Includes garden hose adapter
- 8' power cord