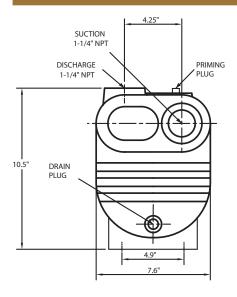

# **Specifications**

| Ī | Model<br>No. | Item<br>No. | НР  | Volts                           | Discharge | RPM  | Performance (gpm @ head) |     |     |     | Suct.  | Lenath | Width | Height | Weight |
|---|--------------|-------------|-----|---------------------------------|-----------|------|--------------------------|-----|-----|-----|--------|--------|-------|--------|--------|
|   |              |             |     |                                 |           |      | 20'                      | 30' | 40' | 50' | NPT    | Lengin | witti | Height | (lbs)  |
| Ī | 621814       | B50S        | 1/2 | 1/60/115/230<br>Capacitor Start | 1-1/4"    | 3450 | 45                       | 31  | 16  | 0   | 1-1/4" | 7.5    | 9.87  | 7.62   | 43     |