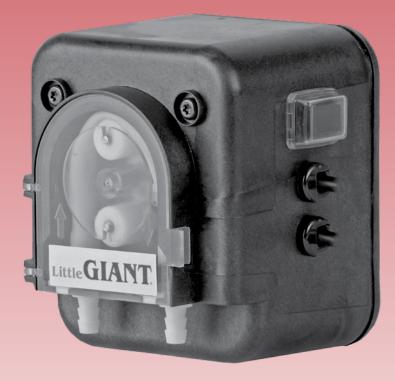

#### **Features**

- Quiet operation
- 1/4" (6 mm) inlet and outlet adapter
- 2 m of suction lift
- 14.8 m shut off head
- 5 minute stop delay on TPT model
- Run dry capabilities
- Test switch
- Wall mounting bracket
- Quick and easy peristaltic tube replacement
- Thermoplastic Vulcanizate (TPV) peristaltic tube
- Pump not affected by dust, tobacco smoke, algae, mold or bacteria found in condensate water
- Peristaltic tube housing provides reinforced surface for peristaltic tube to be compressed

#### Construction

- Volute Polycarbonate
- Impeller Polycarbonate
- Housing Polycarbonate
- Cover Polycarbonate
- Volute Tube Thermoplastic Vulcanizate (TPV)
- Tube Adapters Acetal (POM) Homopolymer
- Rollers Acetal
- Volute Cover Polycarbonate
- Mounting Bracket ABS