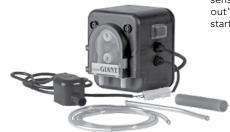

### **TP Series**

**TPS Series** Pump is connected directly to air conditioner and operates when air conditioner is on.

**TPT Series** Pump is controlled by changes in temperature of the air moving through the air condition coil. Thermal sensors constantly measure difference of "air in" and "air out". When temperature difference reaches 5 °C, pump starts. Sensor cable is 2 m.