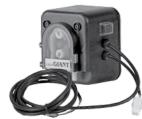

**TPR Series** Pump is controlled by float operated switches and activates when water enters float reservoir. Reservoir cable is 1 m. Incorporates overflow control circuit with 5 A volt-free alarm circuit.