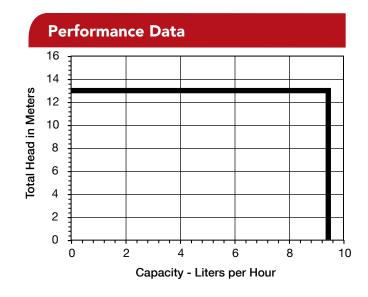

| Specifications  |              |       |       |      |       |                |                 |                   |         |                              |
|-----------------|--------------|-------|-------|------|-------|----------------|-----------------|-------------------|---------|------------------------------|
| Item<br>No.     | Model<br>No. | Volts | Hertz | Amps | Watts | Shutoff<br>(m) | Suction<br>Lift | Max Flow<br>(LPH) | Weight  | Dimensions<br>(H x L x W)    |
| 553674          | TPS          | 230   | 50/60 | .06  | 13    | 14.78          | 2 m             | 9.46              | 1.04 kg | 114.5 mm x 95.5 mm x 98.2 mm |
| 553675          | TPT          | 230   | 50/60 | .06  | 13    | 14.78          | 2 m             | 9.46              | 1.04 kg | 114.5 mm x 95.5 mm x 98.2 mm |
| 553676          | TPR          | 230   | 50/60 | .06  | 13    | 14.78          | 2 m             | 9.46              | 1.04 kg | 114.5 mm x 95.5 mm x 98.2 mm |
|                 |              |       |       |      |       |                |                 |                   |         |                              |
| Reservoir       |              |       |       |      |       |                |                 |                   |         | 82.5 mm x 86.3 mm x 114.3 mm |
| Pump/Controller |              |       |       |      |       |                |                 |                   |         | 99.0 mm x 38.1 mm x 35.6 mm  |