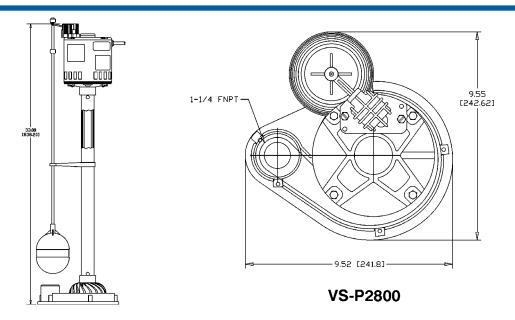

### **Specifications**

| Model    | Item   |     |       |      |       | Performance (GPM @ Head) |     |      | Shut Off |     | Cord Length | Weight | Dimensions       |
|----------|--------|-----|-------|------|-------|--------------------------|-----|------|----------|-----|-------------|--------|------------------|
| No.      | No.    | HP  | Volts | Amps | Watts | 5'                       | 10' | 15'  | Feet     | PSI | (ft.)       | (lbs.) | (H x L x W in.)  |
| VS-P2800 | 547151 | 1/3 | 115   | 4    | 316   | 46.6                     | 34  | 10.3 | 17       | 7.4 | 8           | 16     | 33 x 9.52 x 9.55 |