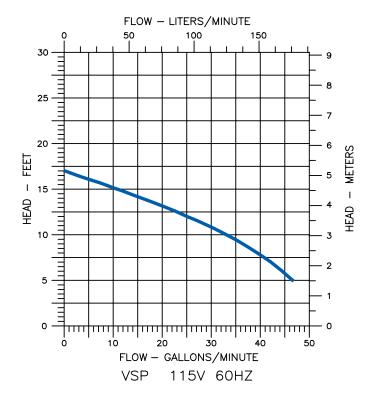

### **Specifications**

| Model    | Item   |     |       |      |       | Performance (GPM @ Head) |     |      | Shut Off |     | Cord Length | Weight | Dimensions       |
|----------|--------|-----|-------|------|-------|--------------------------|-----|------|----------|-----|-------------|--------|------------------|
| No.      | No.    | HP  | Volts | Amps | Watts | 5'                       | 10' | 15'  | Feet     | PSI | (ft.)       | (lbs.) | (H x L x W in.)  |
| VS-P2800 | 547151 | 1/3 | 115   | 4    | 316   | 46.6                     | 34  | 10.3 | 17       | 7.4 | 8           | 16     | 33 x 9.52 x 9.55 |