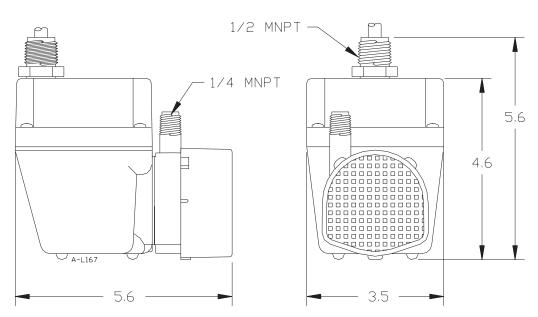

## Construction

- Motor 1/40 HP
- Intermittent Liquid Temp. up to 120° F
- Intake N/A
- Discharge 1/4" MNPT
- Housing Aluminum
- Cover Aluminum
- Volute Nylon
- Impeller Nylon
- Shaft Seal Viton®
- Screen Polyethylene

Oil-filled cast aluminum submersible pump for use with stoddard solvent and deodorized kerosene submerged parts washer applications only. Sealed unit has double-lip Viton® seal and nylon volute with 1/4" MNPT discharge. 6 foot power cord without plug has "Master Builders" conduit fitting at pump housing for mounting. For pumping unheated metal parts cleaning solvent which is UL classified as PJQU, as described in the Gas and Oil Equipment Directory. These refined petroleum distillates are free from tendency to heat spontaneously; they have a closed cup flash point not lower than 100 degrees F. Thermally protected.