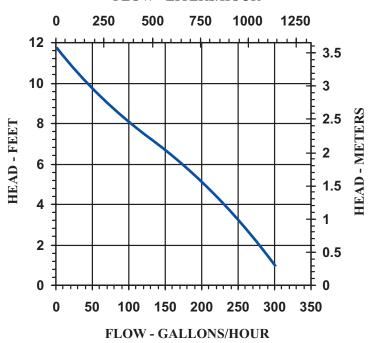

#### **Specifications**

| Model      | Item   |                |          |      |       |       |      |       | Perform | ance (GI | PH @ He | ad) | Shut Off | Pwr. Cord | Weight |
|------------|--------|----------------|----------|------|-------|-------|------|-------|---------|----------|---------|-----|----------|-----------|--------|
| <br>No.    | No.    | Discharge Size | Listings | HP   | Volts | Hertz | Amps | Watts | 1'      | 3'       | 5'      | 9'  | Feet PSI | (ft)      | (Lbs.) |
| <br>2E-NYS | 502020 | 1/4" MNPT      | UR/C-CSA | 1/40 | 115   | 60    | 1.7  | 100   | 300     | 255      | 205     | 70  | 11.8 5.1 | 6         | 4.67   |

#### FLOW - LITERS/HOUR