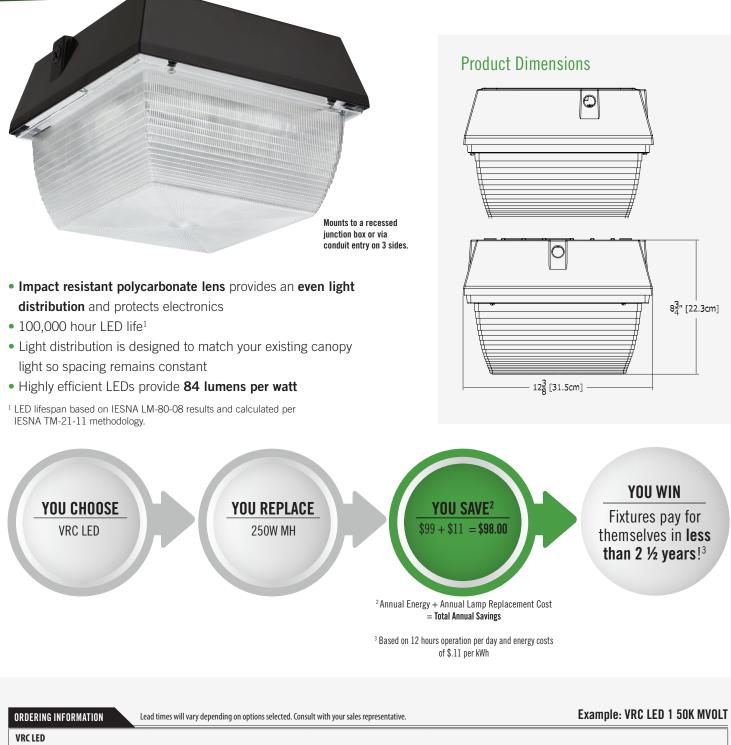

## LED Canopy Light VRC LED

## Value and versatility defined

Our new "traditional-style" LED luminaires offer the shapes you've grown accustomed to coupled with the high-powered, energy-efficient LEDs you want.

This fixture was designed to fit seamlessly — eliminating unwanted markings from the removal of older fixtures. **Replace one or replace them all, either case, with energy-savings of up to 86%, Lithonia has you covered!** 

VRC LED replaces up to 250W MH