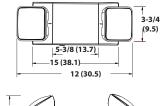

# **LED UNITS**

**LED Lamps** 

Weight: 4 lbs. (1.82 kgs.).

All dimensions are inches (centimeters) unless otherwise indicated.