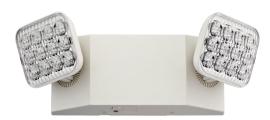

### CONSTRUCTION

Injection-molded, flame-retardant, high-impact, thermoplastic housing with snap-fit design components with LED lamps for easy installation. Universal J-box pattern. Track and swivel arrangement permits full range of lamp adjustment.

### **OPTICS**

The typical life of the LED is 10 years. Two 1.8W LED lamps for emergency light.

# **LED UNITS**

**LED Lamps** 

Weight: 4 lbs. (1.82 kgs.).

All dimensions are inches (centimeters) unless otherwise indicated.