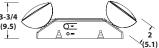

# **LED UNITS**

**LED Lamps** 

Weight: 4 lbs. (1.82 kgs.).

All dimensions are inches (centimeters) unless otherwise indicated.