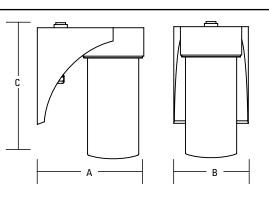

# **DIMENSIONS**

All dimensions are in inches (centimeters)

| Model | Number   | (A) Length    | (B) Width     | (C) Height  |
|-------|----------|---------------|---------------|-------------|
| No.   | of Lamps | Inches (cm)   | Inches (cm)   | Inches (cm) |
| OSC   | 1        | 6-1/2" (16.5) | 4-1/2" (11.4) | 8" (20.3)   |