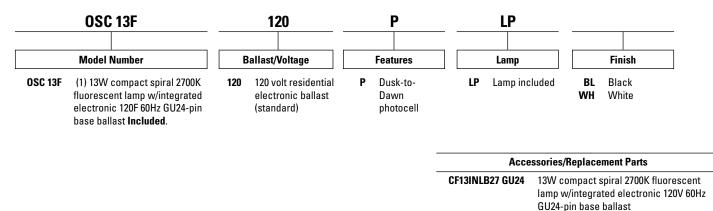

Example: OSC 13F 120 P LP BL

# **ORDERING INFORMATION**

Choose the boldface catalog nomenclature that best suits your needs and write it on the appropriate line. Order accessories as separate catalog numbers.