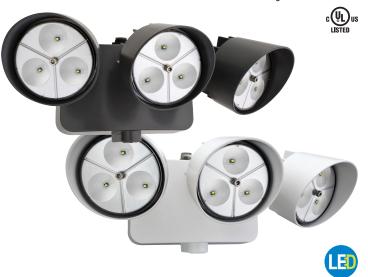

#### CONSTRUCTION

Three tool-free adjustable heads allow for easy aiming up/down or side to side. Rugged cast aluminum, corrosion-resistant housing in bronze or white. Clear acrylic lenses are fully gasketed to keep out moisture, dirt and bugs.

# Dusk-to-Dawn LED Floodlight 3 Adjustable Heads

High Performance LED

Example: OFLR 9LC 120 P BZ

ORDERING INFORMATION For shortest lead times, configure products using **bolded options**.

| OFLR   |                | 9LC         |                 | 120             |                                        | P        |                        |          |                 |
|--------|----------------|-------------|-----------------|-----------------|----------------------------------------|----------|------------------------|----------|-----------------|
| Series |                | No. of LEDs |                 | Ballast/Voltage |                                        | Features |                        | Finish   |                 |
| OFLR   | LED Floodlight | 9LC         | 9 LEDs, 3 heads | 120             | 120V residential<br>electronic ballast | P        | Dusk-to-dawn photocell | BZ<br>WH | Bronze<br>White |