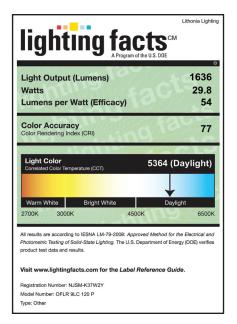

Each head contains (3) 5364K high performance LEDs which maintain a total of 1,636 lumen output at 50,000 hour life. LED driver is 120V and operates at 60Hz.

Dusk-to-dawn photocell automatically turns light on at dusk and off at dawn for convenience and energy savings.