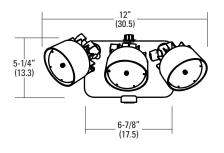

### Dimensions

All dimensions are inches (centimeters)

**Outdoor General Purpose** 