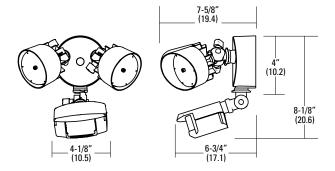

#### Dimensions

All dimensions are inches (centimeters)

**Outdoor General Purpose** 