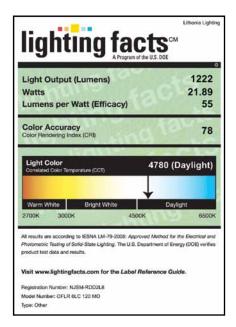

Each head contains (3) 4780K high performance LEDs. Lumen output of 1,222 is maintained at 50,000 hour life. LED driver is 120V and operates at 60Hz.

Dual array motion sensor provides 180° detection with up to 70 feet forward range, and additional downward perimeter protection. Sensitivity and on-time adjustable knobs provide precision control, and the sensor has a manual override option. An integrated photocell prevents activation during daylight.