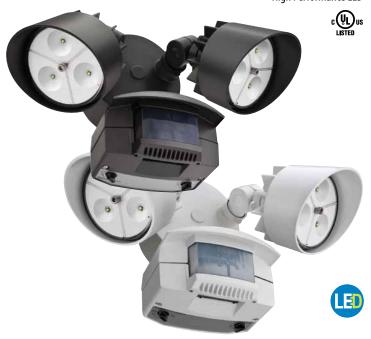

#### CONSTRUCTION

Two tool-free adjustable heads allow for easy aiming up/down or side to side. Rugged cast aluminum, corrosion-resistant housing in bronze or white. Clear acrylic lenses are fully gasketed to keep out moisture, dirt and bugs.

# LED Floodlight with Motion Sensor 2 Adjustable Heads

High Performance LED

Example: OFLR 6LC 120 MO BZ

ORDERING INFORMATION For shortest lead times, configure products using **bolded options**.

|        | OFLR           | 6LC                | 120                                     | мо               |                       |
|--------|----------------|--------------------|-----------------------------------------|------------------|-----------------------|
| Series |                | No. of Heads       | Ballast/Voltage                         | Features         | Finish                |
| OFLR   | LED Floodlight | <b>6LC</b> 2 heads | 120 120V residential electronic ballast | MO Motion Sensor | BZ Bronze<br>WH White |

## 2-Head LED Floodlight with Motion Sensor