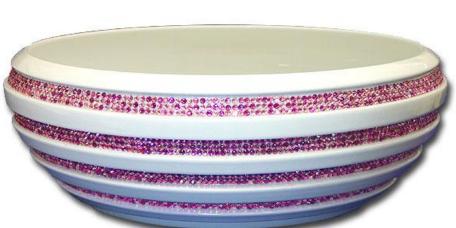

## Swarovski Crystal Stripe PSC01

## **Description:**

- Vessel Mount
- Handcrafted Porcelain

Each sink has variations in size, finish, and textures Because of the hand made nature of each sink, expect imperfections and variations

- Swarovski Crystals Hand Set Choice of Colors available (contact Linkasink)